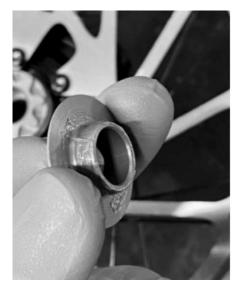

# MATCH CAP / HYSEQ REPLACEMENT INSTRUCTION

- To remove the match cap and torque arm from your gear hub. Please follow the instructions <u>on page 10 / steps 3.1</u> to 3.5 of the XIV / VII user manual found on our support page.
- 2. Then replace the black component on your HYSEQ actuator. To do so just unscrew the bolt (A on the picture beside) connecting the black and silver part
  - The bolt should be tighten to 4Mn
  - Be careful when separating the 2 parts that the spring and shifting rack don't fall out.
  - When re-assembling, make sure the springs are not caught in each other see pictures besides ->