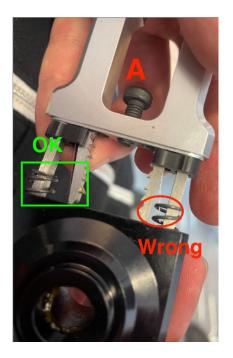

# MATCH CAP / HYSEQ REPLACEMENT INSTRUCTION

- To remove the match cap and torque arm from your gear hub. Please follow the instructions <u>on page 10 / steps 3.1</u> to 3.5 of the XIV / VII user manual found on our support page.
- 2. Then replace the black component on your HYSEQ actuator. To do so just unscrew the bolt (A on the picture beside) connecting the black and silver part
  - The bolt should be tighten to 4Mn
  - Be careful when separating the 2 parts that the spring and shifting rack don't fall out.
  - When re-assembling, make sure the springs are not caught in each other see pictures besides ->